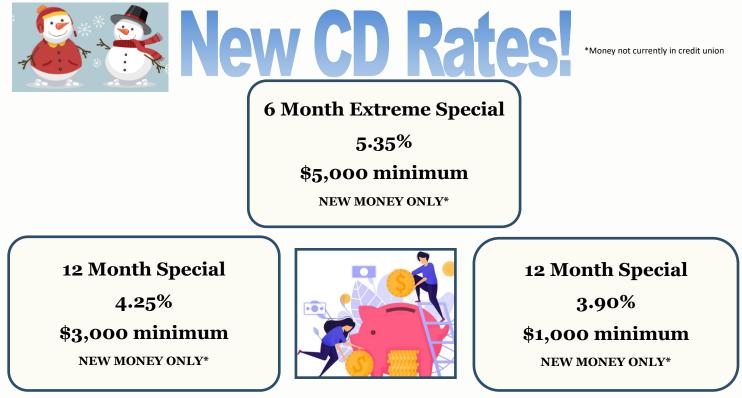

90 |     |
| \$0-\$990%, 0%                                                  | Shares:  | \$ 9,447,980.38 |     |
| <b>\$100 or more</b> 0.04%, 0.04% APY                           | Members: | # 1.227         | × ~ |
| APY = Annual Percentage Yield                                   |          | ,               | *   |

## **CONSUMET.GOV** what to know and do

Picture: "Consumer.Gov." Consumer.Gov, consumer.gov/. Accessed 29 Nov. 2023.

Looking for an easy way to manage your finances and stay protected? **Visit consumer.gov** for worksheets, presentations, videos, and read-alongs to help you "manage and use your money wisely, use credits and loans carefully, and protect your money and identity". This free, official American government website is safe to use and full of useful information.